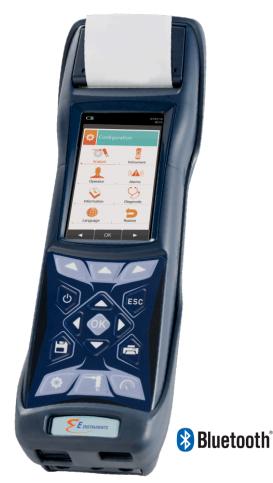

## **The IDEAL Commercial & Industrial Combustion Gas and Emissions Analyzer**

- Measure NOx & SOx Quickly & Accurately
- Built-in Printer & Full COLOR Graphic Display
- Automatic Data Saving & Expanded Internal Memory
- Bluetooth Wireless Communication & Software

## The E4500-S Includes:

- Four Gas Sensors: O<sub>2</sub>, CO, NO, & SO<sub>2</sub>
- Dilution Pump for CO Auto-Range Measurements Up to 50,000 ppm
- Automatic Data Saving Feature
- Temperature & Pressure Measurements
- Internal Data Memory (2,000 Tests)
- Software Package with USB & Bluetooth
- App for Apple and Android Devices